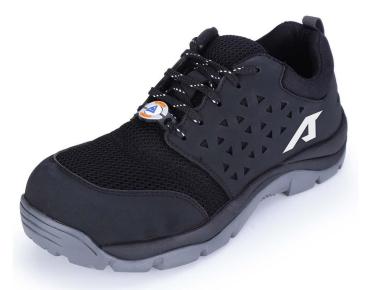

## ACME SUPPLE SAFETY SHOES

Model: SUPPLE

## Feature:

- CE and ISI certified, EN ISO 20345:2011 S2 | HRO SRC
- Cemented Construction Double Density EVA-Rubber Sole for enhanced safety, comfort and durability
- Upper in finest quality Black Microfiber in Nubuck Finish with Water Repellent Properties, Respiro Mesh and "Ultrans-Tech" Reflective Logo
- EN certified, Composite Toe cap with 200 Joules impact resistance
- Anatomically shaped lasts with curved heel and rounded edges for greater comfort after long periods of wear
- Special anti-torsion system for greater stability and protection from ankle twisting
- Imported, soft, breathable and absorbent CORDURA lining with anti-bacterial treatment for odour control
- Orthocomfort Insocks with Anti-Bacterial properties
- Completely free of Azo dyes as it uses water based adhesives, as per European norms.
- Sole Property: Antistatic
- Sole electrical resistance 100Kohm-1000Mohm
- Sole temperature resistance Max 300° C for 1 minute exposure
- Anti skid, oil, chemical and fuel resistant sole
- Heel Height: 45 mm; Toe Height: 20 mm
- Fitting: EE; Last: BW 2001
- Size : 40 46